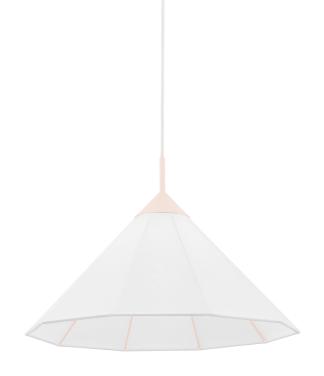

### H554701S-BLSH

Gloria's textural fabric shade is translucent, perfectly pairing with a pretty painted frame in Blush or Robin Egg's Blue.

#### Blush

Coastal Suitable Finish (EPM): No

### Shade

Shade 1: Linen

Shade 1 Bottom L/W: 0" / 20"

Shade 1 Height: 9.5"

Replacement Glass Item #(s): SHD-H554701S-

**BLSH** 