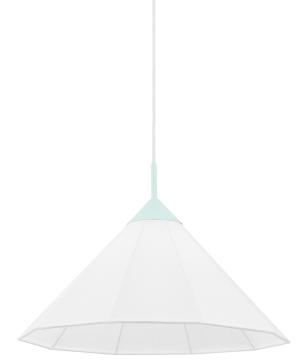

# GLORIA

H554701S-RB

Gloria's textural fabric shade is translucent, perfectly pairing with a pretty painted frame in Blush or Robin Egg's Blue.

## DIMENSIONS

Height: 13.25" Width/Diameter: 20" Minimum Height: 14.25" Maximum Height: 115" Canopy/Backplate: 4.75" Product Weight: 3lb Canopy/Backplate Shape: Round Sloped Ceiling Compatible: No Living Finish: No Uplight Only: No

### Shade

Shade 1: Linen Shade 1 Bottom L/W: 0" / 20" Shade 1 Height: 9.5"