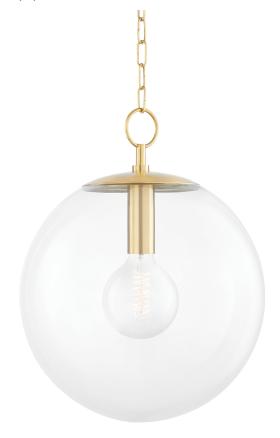

#### H609701L-AGB

Just when you thought the perfect globe light didn't exist, Juliana swoops in and gets it right. Available in aged brass, old bronze, and polished nickel, the style is also designed in two sizes to complement any space.

# **DIMENSIONS**

Height: 20.25"

Width/Diameter: 15.75" Maximum Height: 74.25" Canopy/Backplate: 5.25" Hanging Type: 54" Chain Product Weight: 6.16lb

Canopy/Backplate Shape: Round Sloped Ceiling Compatible: Yes

## Shade

Shade 1: Glass

Shade 1 Bottom L/W: 0" / 15.75"

Replacement Glass Item #(s): GLS-H609701L