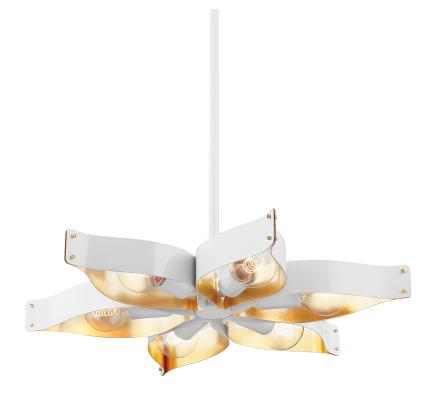

# NALA

H658806-SWH/GL

Natural and sophisticated, Nala is all about soft edges and smooth shapes. Pretty "petals" of gold leaf on the inside and soft white on the outside give the piece a vintage floral feel. The exposed rivet details further elevate this thoughtful design. Mount the statement-making chandelier close to the ceiling to reflect beautiful graphics on the wall above.

## SOFT WHITE w/ GOLD LEAF

Coastal Suitable Finish (EPM): No