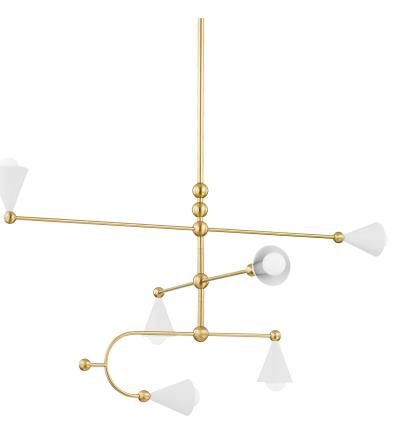

# HIKARI H681806-AGB/SWH

With Hikari there's no need to read between the lines—they're straight, curved, sleek and cool. Deliberately placed decorative round balls on each arm add a sculptural element. The chandelier sends light in every direction and the swinging sconce lives up to its name directing light where it's needed most. Finished in aged brass and available as a wall sconce, plug-in sconce and chandelier in two sizes, Hikari is sure to find a place in your space.

#### FINISHES

AGED BRASS/SOFT WHITE (AGB/SWH)

#### DIMENSIONS

Height: 22.75" Width/Diameter: 42.5" Minimum Height: 28.75" Maximum Height: 58.75" Canopy/Backplate: 5.5" Hanging Type: 1-3" / 1-6" / 1-12" / 1-18" Stems Product Weight: 12lb