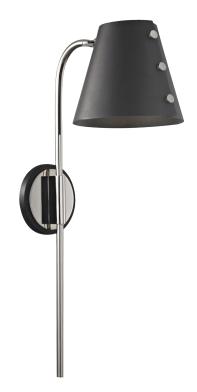

# **FINISHES**

POLISHED NICKEL w/ Dusk Black Coastal Suitable Finish (EPM): No

## DIMENSIONS

Height: 22" Width/Diameter: 6.75" Canopy/Backplate: 4.75" Product Weight: 4lb Extension: 11" Top to Center: 10.5" Canopy/Backplate Shape: Round Sloped Ceiling Compatible: No Living Finish: No Uplight Only: No

### Shade

Shade 1: Steel Shade 1 Top Width: 3.5" Shade 1 Bottom L/W: 0" / 6.75" Shade 1 Height: 6.25"

#### ELECTRICAL

Bulb 1

Bulb Included: No Socket: G9 Max Wattage: 4 Bulb Quantity: 1 Bulb Included: No Wire Length: 96" Switch Type: 8' SPT-2 Fabric Cord Gem Box Required (2"x3"): No Dark Sky: No