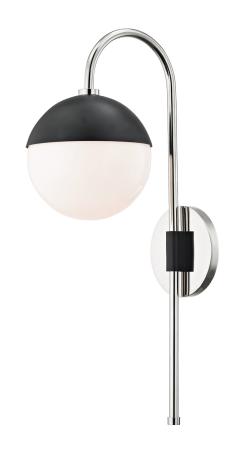

# RENEE

#### HL249101-PN/BK

# **FINISHES**

POLISHED NICKEL w/ Dusk Black Coastal Suitable Finish (EPM): No

# **DIMENSIONS**

Height: 20"

Width/Diameter: 6.25" Canopy/Backplate: 4.75" Product Weight: 4lb Extension: 9" Top to Center: 11"

Canopy/Backplate Shape: Round Sloped Ceiling Compatible: No

Living Finish: No Uplight Only: No

#### Shade

Shade 1: Glass

Shade 1 Finish: Glossy Shade 1 Top Width: 6.25" Shade 1 Bottom L/W: 0" / 6.25"

Shade 1 Height: 5.75"

Replacement Glass Item #(s): GLS-HL249101