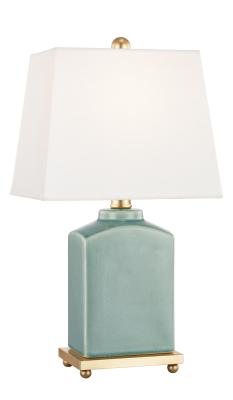

#### Jade

Coastal Suitable Finish (EPM): No

# DIMENSIONS

Height: 17" Width/Diameter: 6.5" Length: 9.5" Product Weight: 3lb Canopy/Backplate Shape: Rectangle Sloped Ceiling Compatible: No Living Finish: No Uplight Only: No

### Shade 1: Linen

Shade 1 Top Length: 7.5" Shade 1 Top Width: 5" Shade 1 Bottom L/W: 9.5" / 6.5" Shade 1 Height: 7.5" Replacement Glass Item #(s): SHD-000268