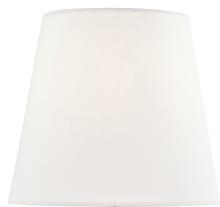

# NICOLE HL310201-PN

Ridged with ripple-like cuts, the crystal base of the Nicole table lamp makes for an eye-catching accent piece. Topped with a beautiful white linen shade, this pretty portable is rechargeable, adding convenience when styling. With classic Aged Brass-finished hardware, it's the perfect addition to any bookshelf or small space.

## Shade

Shade 1: Linen Shade 1 Top Length: 5.75" Shade 1 Top Width: 8.5" Shade 1 Height: 7.5" Replacement Glass Item #(s): SHD-HL310201

c (U) us