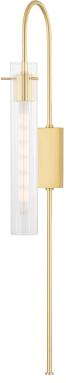

Sleek and slender, Nettie makes a big impact without taking up a lot of space. A cylindrical glass shade hangs from a long gooseneck arm creating a peaceful natural flow while giving off a bright glow. Available as a sconce or floor lamp, this versatile design works well with an style.

## DIMENSIONS

Height: 36" Width/Diameter: 12"

Canopy/Backplate: 0" Hanging Type: Product Weight: 4lb