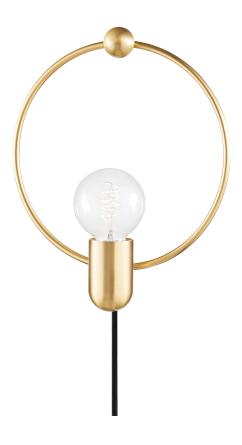

# DARCY

## HL638201-AGB

## **FINISHES**

#### AGED BRASS

Coastal Suitable Finish (EPM): No

## **DIMENSIONS**

Height: 12.25" Width/Diameter: 10" Product Weight: 2.75lb

Extension: 4"

Canopy/Backplate Shape: Round Sloped Ceiling Compatible: No

Living Finish: No Uplight Only: Yes