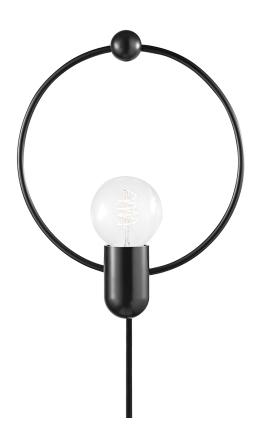

# **DARCY**

## HL638201-SBK

## **DIMENSIONS**

Height: 12.25" Width/Diameter: 10" Product Weight: 2.75lb

Extension: 4"

Canopy/Backplate Shape: Round Sloped Ceiling Compatible: No

Living Finish: No Uplight Only: Yes

## Bulb 1

Bulb Included: No

Socket: E26 Medium Base

Max Wattage: 40 Bulb Quantity: 1 Bulb Included: No Wire Length: 96"

Switch Type: ON/OFF SWITCH ON CORD

Gem Box Required (2"x3"): No

Dark Sky: No