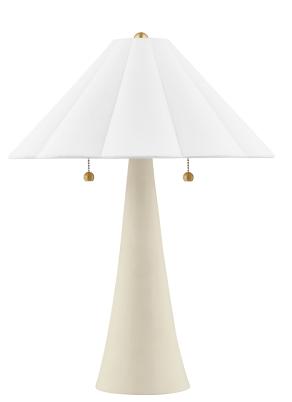

# ALANA

HL676202-AGB/CAI

Alana keeps things light and airy. A pretty scalloped shade in white linen is adorned by aged brass accents like metal balls, chain work, arnd canopy. Pull chains on each side of the ceramic table lamp dangle like earrings, adding both function and fashion.

#### FINISHES

AGED BRASS w/ CERAMIC ANTIQUE IVORY Coastal Suitable Finish (EPM): No

### DIMENSIONS

Height: 23" Width/Diameter: 17" Canopy/Backplate: 7" Product Weight: 6.5lb Canopy/Backplate Shape: Round Sloped Ceiling Compatible: No Living Finish: No Uplight Only: No

# Shade 1: Linen

Shade 1 Finish: White Shade 1 Top Width: 3.5" Shade 1 Bottom L/W: 0" / 17" Shade 1 Height: 7.5" Replacement Glass Item #(s): SHD-H676603