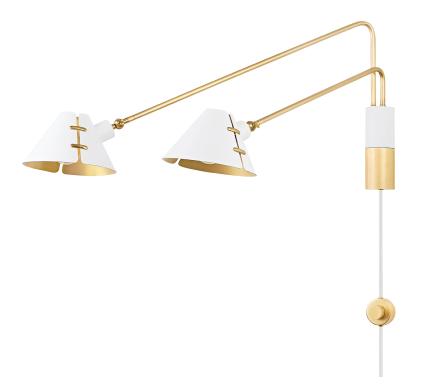

# **SPLIT**

Split brings together clean, modern design with an artisan's flair. Small aged brass fasteners connect the cone shades, adding a spark of color while intentionally allowing a sliver of light to pass through.

## **FINISHES**

AGED BRASS w/ SOFT WHITE

Coastal Suitable Finish (EPM): No

#### **DIMENSIONS**

Height: 16.5" Width/Diameter: 9.5" Product Weight: 5lb Top to Center: 12.5"

Canopy/Backplate Shape: Round Sloped Ceiling Compatible: No

Living Finish: No Uplight Only: Yes

#### Shade

Shade 1: Steel

Shade 1 Top Width: 2.5" Shade 1 Bottom L/W: 0" / 8.5"

Shade 1 Height: 5"