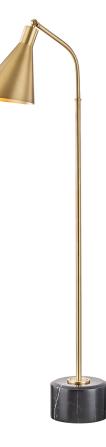

# STANTON

L1346-AGB

\*Due to the one-of-a-kind nature of the medium, exact colors and patterns may vary slightly from the image shown.

# FINISHES

AGED BRASS Coastal Suitable Finish (EPM): No

## DIMENSIONS

Height: 54" Width/Diameter: 20.75" Canopy/Backplate: 8" Product Weight: 25.3lb Extension: 8.75" Canopy/Backplate Shape: Round Sloped Ceiling Compatible: No Living Finish: No Uplight Only: No

### Shade

Shade 1: Steel

ELECTRICAL