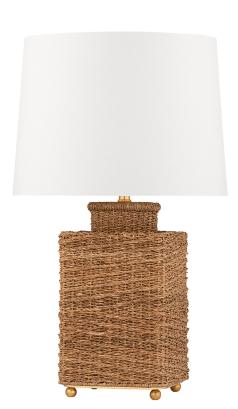

# **WEAVER**

L1391-GL

## **DIMENSIONS**

Height: 31.75"
Width/Diameter: 19"
Product Weight: 13.2lb
Sloped Ceiling Compatible: No

Living Finish: No Uplight Only: No

#### Shade

Shade 1: Linen

Shade 1 Top Length: 17" Shade 1 Bottom L/W: 19" / 0" Shade 1 Height: 14"