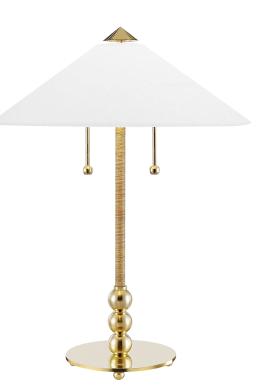

# FLARE

\*Due to the one-of-a-kind nature of the medium, exact colors and patterns may vary slightly from the image shown.

# FINISHES

AGED BRASS Coastal Suitable Finish (EPM): No

### DIMENSIONS

Height: 24" Width/Diameter: 18" Canopy/Backplate: 8" Product Weight: 8lb Top to Center: 4" Sloped Ceiling Compatible: No Living Finish: No Uplight Only: No

#### Shade

Shade 1: Linen Shade 1 Top Length: 3.5" Shade 1 Bottom L/W: 18" / 0" Shade 1 Height: 5.75"