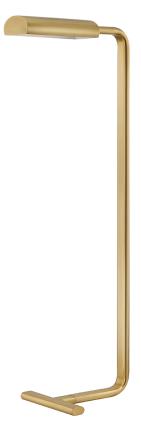

# RENWICK L1518-AGB

### FINISHES

AGED BRASS Coastal Suitable Finish (EPM): No

# DIMENSIONS

Height: 47.5" Width/Diameter: 17" Product Weight: 14.3lb Extension: 10" Sloped Ceiling Compatible: No Living Finish: No Uplight Only: No

## Shade

Shade 1: Steel Shade 1 Top Length: 10.75" Shade 1 Top Width: 5.25" Shade 1 Bottom L/W: 10.75" / 5.25" Shade 1 Height: 2.25"