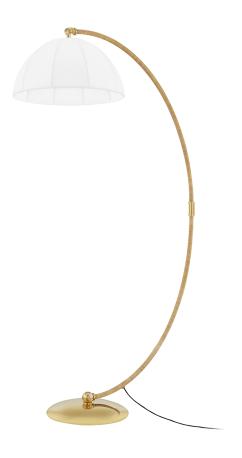

# **MONTAGUE**

## L1668-AGB

# **FINISHES**

#### AGED BRASS

Coastal Suitable Finish (EPM): No

# **DIMENSIONS**

Height: 67"

Width/Diameter: 34" Canopy/Backplate: 14" Product Weight: 21lb

Canopy/Backplate Shape: Round Sloped Ceiling Compatible: No

Living Finish: No Uplight Only: No

## Shade

Shade 1: Linen

Shade 1 Top Width: 18.5" Shade 1 Bottom L/W: 0" / 18.5"

Shade 1 Height: 9.25"