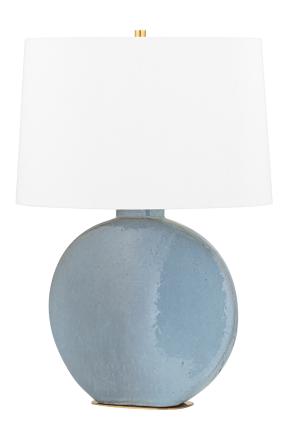

## AGED BRASS w/ Gray

Coastal Suitable Finish (EPM): No

# **DIMENSIONS**

Height: 29"

Width/Diameter: 11" Canopy/Backplate: 8" Product Weight: 11lb

Canopy/Backplate Shape: Oval Sloped Ceiling Compatible: No

Living Finish: No Uplight Only: No

## Shade

Shade 1: Linen

Shade 1 Top Length: 19" Shade 1 Top Width: 9.25" Shade 1 Bottom L/W: 20.75" / 11"

Shade 1 Height: 12.5"