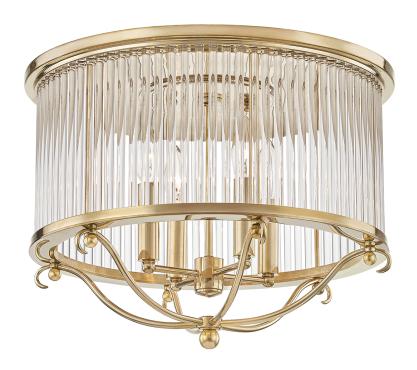

# **GLASS NO.1**

### MDS201-AGB

Crystal does wonderful things with light. It's also a timeless décor material renowned for its beauty. Those looking to add crystal to a spac as well as a classic form will see Glass No.1 as an easy way to do both.

### AGED BRASS

Coastal Suitable Finish (EPM): No

# **DIMENSIONS**

Height: 12.75"
Width/Diameter: 19"
Canopy/Backplate: 18"
Product Weight: 25lb

Sloped Ceiling Compatible: No

Living Finish: No Uplight Only: No

### Shade

Shade 1: Crystal