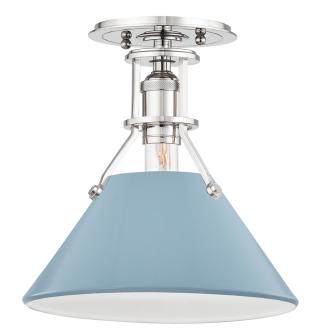

# **PAINTED NO.2**

#### MDS353-PN/BB

Painted No.2 has an effortless look, the result of careful consideration. A relaxed form with timeless style, two beautiful finish options make it feel fresh.

## **FINISHES**

Aged Brass/blue Bird (AGB/BB)
Aged Brass/darkest Blue (AGB/DBL)
Aged Brass/leaf Green Combo (AGB/LFG)
Aged Brass/off White (AGB/OW)
Polished Nickel/blue Bird (PN/BB)
Polished Nickel/darkest Blue (PN/DBL)
Polished Nickel/leaf Green (PN/LFG)
Polished Nickel/off White (PN/OW)

#### **DIMENSIONS**

Height: 11"

Width/Diameter: 9.5"

Canopy/Backplate: 5.25"

Hanging Type: Product Weight: 2lb