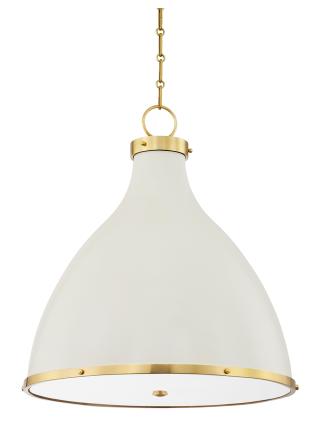

# PAINTED NO. 3

MDS362-AGB/OW

Relaxed forms and fresh finishes take flight in Painted.No.3, an expansion of the popular Painted family. Available in three styles and finishes.

# FINISHES

AGED BRASS w/ OFF-WHITE (MDS) Coastal Suitable Finish (EPM): No

### DIMENSIONS

Height: 25" Width/Diameter: 22.5" Minimum Height: 28" Maximum Height: 79" Canopy/Backplate: 5.5" Hanging Type: 54" Chain Product Weight: 24lb Canopy/Backplate Shape: Round Sloped Ceiling Compatible: Yes Living Finish: No Uplight Only: No

#### Shade

Shade 1: Steel Shade 1 Top Width: 4.5" Shade 1 Bottom L/W: 0" / 22" Shade 1 Height: 20" Shade 2: Glass Shade 2 Top Width: 21.25" Shade 2 Height: 21.25"