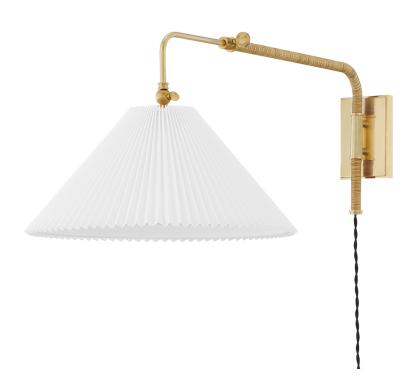

## MDS510-AGB

# **DIMENSIONS**

Height: 12.25"
Width/Diameter: 16.25"
Product Weight: 7lb
Extension: 32.25"
Top to Center: 5"

Canopy/Backplate Shape: Round Sloped Ceiling Compatible: No

Living Finish: No Uplight Only: No

## Shade

Shade 1: Linen Shade 1 Top Width: 4"

Shade 1 Bottom L/W: 0" / 16.25"

Shade 1 Height: 7.5"