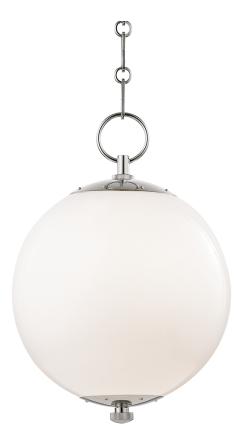

# SPHERE NO.1

MDS700-PN

## FINISHES

POLISHED NICKEL Coastal Suitable Finish (EPM): No

## DIMENSIONS

Height: 15.25" Width/Diameter: 11.25" Minimum Height: 20" Maximum Height: 71.5" Canopy/Backplate: 6.25" Hanging Type: 54" Chain Product Weight: 7lb Canopy/Backplate Shape: Round Sloped Ceiling Compatible: Yes Living Finish: No Uplight Only: No

#### Shade

Shade 1: Glass Shade 1 Finish: Glossy Shade 1 Top Width: 3.5" Shade 1 Height: 11.25"