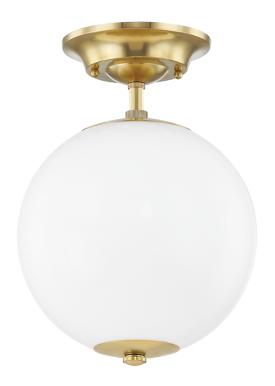

# SPHERE NO.1

#### MDS703-AGB

#### AGED BRASS

Coastal Suitable Finish (EPM): No

# **DIMENSIONS**

Height: 13.75" Width/Diameter: 10" Canopy/Backplate: 6.25" Product Weight: 5lb

Canopy/Backplate Shape: Round Sloped Ceiling Compatible: No

Living Finish: No Uplight Only: No

#### Shade

Shade 1: Glass

Shade 1 Finish: Opal Shiny Shade 1 Top Width: 10" Shade 1 Height: 10"

Replacement Glass Item #(s): GLS-MDS703-AGB