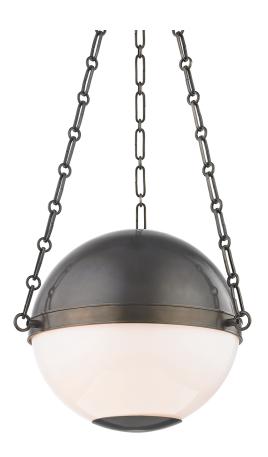

# SPHERE NO.2 MDS750-DB

## FINISHES

DISTRESSED BRONZE Coastal Suitable Finish (EPM): No

## DIMENSIONS

Height: 12.75" Width/Diameter: 16.5" Minimum Height: 22.5" Maximum Height: 60" Canopy/Backplate: 6.25" Hanging Type: 54" Chain Product Weight: 14.96lb Sloped Ceiling Compatible: No Living Finish: No Uplight Only: No