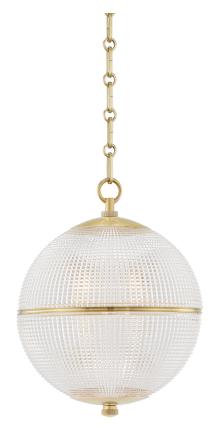

# SPHERE NO. 3

MDS800-AGB

## **FINISHES**

AGED BRASS Coastal Suitable Finish (EPM): No

### DIMENSIONS

Height: 16.75" Width/Diameter: 13" Minimum Height: 24.5" Maximum Height: 74.75" Canopy/Backplate: 6.25" Hanging Type: 54" Chain Product Weight: 30lb Canopy/Backplate Shape: Round Sloped Ceiling Compatible: Yes Living Finish: No Uplight Only: No

#### Shade

Shade 1: Glass Shade 1 Top Width: 13" Shade 1 Height: 13"