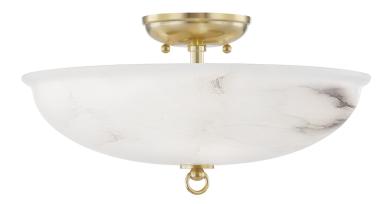

# SOMERSET

MDS810-AGB

Enduring materials and an elegant shape enhance Somerset's distinguished nature. Add a luxe look to ceilings throughout the home with this alabaster pendant and flush mount. The detailed metalwork, including the delicate finial and intricate chain work in Aged Brass or Distressed Bronze, feels sophisticated. Part of our Mark D. Sikes collection.

## FINISHES

AGED BRASS Coastal Suitable Finish (EPM): No

#### DIMENSIONS

Height: 8" Width/Diameter: 16" Canopy/Backplate: 5" Product Weight: 15lb Canopy/Backplate Shape: Round Sloped Ceiling Compatible: No Living Finish: No Uplight Only: No

### Shade

Shade 1 Top Width: 16" Shade 1 Height: 4"