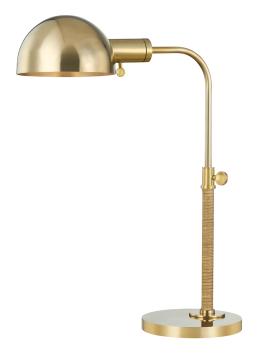

# **DEVON**

## MDSL520-AGB

#### AGED BRASS

Coastal Suitable Finish (EPM): No

## **DIMENSIONS**

Height: 18"

Width/Diameter: 7.25"
Minimum Height: 18"
Maximum Height: 24"
Canopy/Backplate: 7.25"
Product Weight: 8lb
Extension: 16"

Canopy/Backplate Shape: Round Sloped Ceiling Compatible: No

## Shade

Shade 1: Steel

Shade 1 Top Length: 9" Shade 1 Bottom L/W: 9" / 0" Shade 1 Height: 4.25"