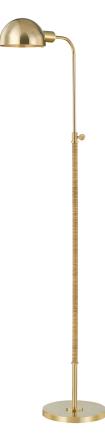

# DEVON MDSL521-AGB

# FINISHES

AGED BRASS Coastal Suitable Finish (EPM): No

## DIMENSIONS

Height: 50.75" Width/Diameter: 10" Minimum Height: 50.75" Maximum Height: 60.25" Canopy/Backplate: 10" Product Weight: 24lb Extension: 19" Canopy/Backplate Shape: Round Sloped Ceiling Compatible: No Living Finish: No Uplight Only: No

#### Shade

Shade 1: Steel Shade 1 Top Length: 9" Shade 1 Bottom L/W: 9" / 0" Shade 1 Height: 4.25"