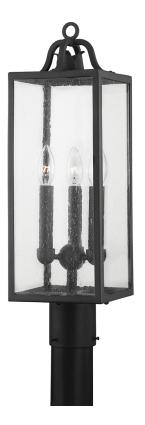

## **FORGED IRON**

Coastal Suitable Finish (EPM): No

# **DIMENSIONS**

Height: 22" Width/Diameter: 7" Canopy/Backplate: 3" Product Weight: 10lb

Canopy/Backplate Shape: Round Sloped Ceiling Compatible: No

Living Finish: No Uplight Only: No

## Shade

Shade 1: Glass

Shade 1 Top Width: 6.5" Shade 1 Bottom L/W: 0" / 6.5"

Shade 1 Height: 15"