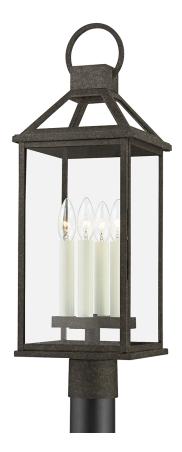

# SANDERS

Designed in collaboration with Becki Owens, this cottage-style lantern captures the designer's light and airy vibe. The lantern features clear glass windowpanes on the top and sides, engaging negative space for added dimension. Old world details like a French Iron finish and candlestick light source complete the look. Available as a one, two, or three-light wall sconce, pendant, and post.

## FRENCH IRON

Coastal Suitable Finish (EPM): No

#### DIMENSIONS

Height: 24.75" Width/Diameter: 8.5" Canopy/Backplate: 3" Product Weight: 8.78lb Canopy/Backplate Shape: Round Sloped Ceiling Compatible: No Living Finish: No Uplight Only: No

## Shade

Shade 1: Glass Shade 1 Height: 13.75" Shade 2: Glass Shade 2 Height: 3.75"

# Bulb 1

Bulb Included: No Socket: E12 Candelabra Base Max Wattage: 60 Bulb Quantity: 4 Bulb Included: No Wire Length: 7" Gem Box Required (2"x3"): No Dark Sky: No

շանու