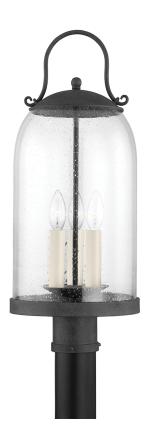

#### P5187-FRN

Romantic in nature, Napa County elicits images of candlelit dinners shared alfresco. Seamless curves, an oversized dome and clear seedy glass are some of the standout features, combining with ease to reveal a timeless fixture. Available in French Iron as a wall sconce, pendant, and post lamp.

#### **DIMENSIONS**

Height: 24.25" Width/Diameter: 9.5" Canopy/Backplate: 3" Product Weight: 13lb

Sloped Ceiling Compatible: No

Living Finish: No Uplight Only: No