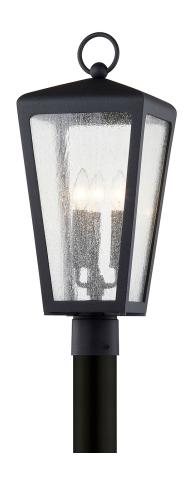

# **MARIDEN**

#### P7605-TRN

## **TEXTURED IRON**

Coastal Suitable Finish (EPM): No

# **DIMENSIONS**

Height: 23" Width/Diameter: 9" Length: 9" Canopy/Backplate: 3"

Product Weight: 9.5lb Canopy/Backplate Shape: Round

Sloped Ceiling Compatible: No Living Finish: No

Uplight Only: No