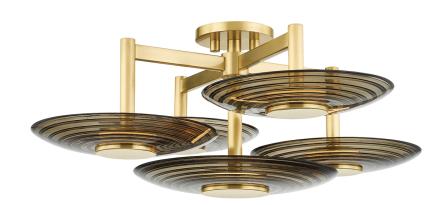

#### PI1892605-AGB

Discs of ribbed clear smoke glass capped in Aged Brass take cues from rippling waves to create the glamourous retro aesthetic of Gristor When lit, this vintage-inspired design casts a warm, golden glow, delivering just the right amount of sparkle.

#### **DIMENSIONS**

Height: 11"

Width/Diameter: 28" Canopy/Backplate: 5.5" Product Weight: 25lb

Canopy/Backplate Shape: Round Sloped Ceiling Compatible: No

Living Finish: No Uplight Only: No

#### Shade

Shade 1: Glass Shade 1 Top Width: 12"

Shade 2: Glass

Shade 2 Top Width: 14"