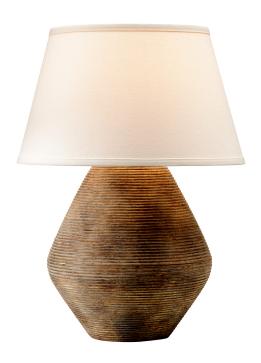

#### PTL1011

Inspired by the sun-soaked beaches of southern Italy, the Calabria family of table lamps features earthy, textural finishes and curvy silhouettes. The large conical linen shades complement the rustic appearance of these treasures. Layered together, they bring an organic beauty into any space.

#### **DIMENSIONS**

Height: 22"

Width/Diameter: 16" Canopy/Backplate: 5" Product Weight: 15.37lb

Canopy/Backplate Shape: Round Sloped Ceiling Compatible: No

Living Finish: No Uplight Only: No

#### Shade

Shade 1: Linen

Shade 1 Top Width: 11" Shade 1 Bottom L/W: 0" / 16" Shade 1 Height: 9.25"