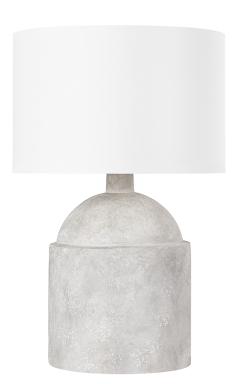

# PTL1022-CWG

A smooth jug-shaped base in Ceramic Weathered Grey is topped by an off-white linen drum shade. The weathered finish adds texture and a vintage vibe. With its neutral tones and natural shape and finish, this table lamp is the perfect way to bring a clean, organic style to a space.

# **CERAMIC WEATHERED GREY**

Coastal Suitable Finish (EPM): No

# Shade

Shade 1: Linen

Shade 1 Top Width: 18" Shade 1 Bottom L/W: 0" / 18" Shade 1 Height: 11.75"