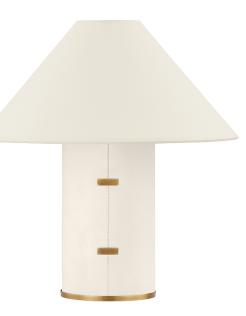

# BOND PTL1315-PBR

Characterized by its parchment-wrapped body, stitch detailing, and clasp-like Patina Brass accents, Bond is both relaxed and refined. Ligh filters through the tapered parchment shade, creating a warm, ambient glow that adds to the design's natural, organic feel. Bond is available in two sizes, delivering a clean, elevated aesthetic to a variety of spaces.

#### PATINA BRASS

Coastal Suitable Finish (EPM): No

#### DIMENSIONS

Height: 15" Width/Diameter: 14" Canopy/Backplate: 5" Product Weight: 6.75lb Canopy/Backplate Shape: Round Sloped Ceiling Compatible: No Living Finish: No Uplight Only: No