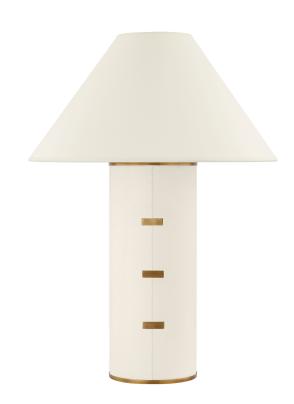

## PTL1326-PBR

Characterized by its parchment-wrapped body, stitch detailing, and clasp-like Patina Brass accents, Bond is both relaxed and refined. Light filters through the tapered parchment shade, creating a warm, ambient glow that adds to the design's natural, organic feel. Bond is available in two sizes, delivering a clean, elevated aesthetic to a variety of spaces.