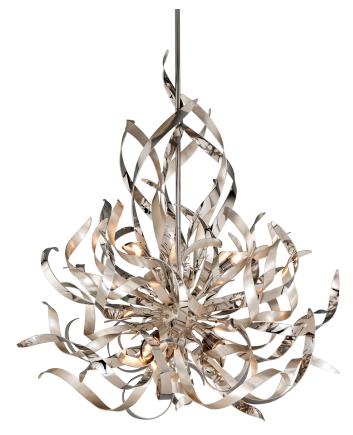

# **GRAFFITI**

154-46

Mesmerizing tendrils of metal twist outward to create the dynamic designs of the Graffiti family. A central light source casts a warm glow across the flowing ribbons, creating dramatic shadows on the surrounding walls and ceiling. Anchored by a slender central stem, each fixture keeps the focus on its expressive, artistic silhouette. Graffiti is available in multiple configurations and finish options, including Silve Leaf, Silver Leaf with Stainless Steel, and Silver Leaf and Polished Nickel.