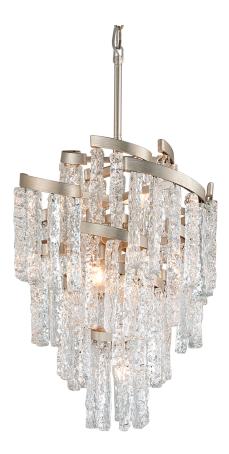

# MONT BLANC

## FINISHES

MODERN SILVER LEAF Coastal Suitable Finish (EPM): No

## DIMENSIONS

Height: 34" Width/Diameter: 18.25" Minimum Height: 37.25" Maximum Height: 107.5" Canopy/Backplate: 6.5" Product Weight: 50.6lb Canopy/Backplate Shape: Round Sloped Ceiling Compatible: No Living Finish: No Uplight Only: No