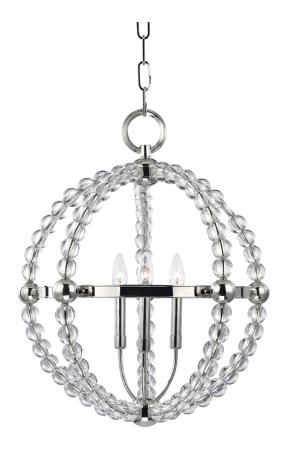

# **DANVILLE**

3120-PN

#### POLISHED NICKEL

Coastal Suitable Finish (EPM): No

# **DIMENSIONS**

Height: 25.5"

Width/Diameter: 21.25" Minimum Height: 28.5" Maximum Height: 79.5" Canopy/Backplate: 6" Product Weight: 22lb

Canopy/Backplate Shape: Round Sloped Ceiling Compatible: No

Living Finish: No Uplight Only: No

### Bulb 1

Bulb Included: No

Socket: E12 Candelabra Base

Bulb Type: B11 Max Wattage: 60 Bulb Quantity: 3 Bulb Included: No Wire Length: 120" Switch Type: N/A

Gem Box Required (2"x3"): No

Dark Sky: No