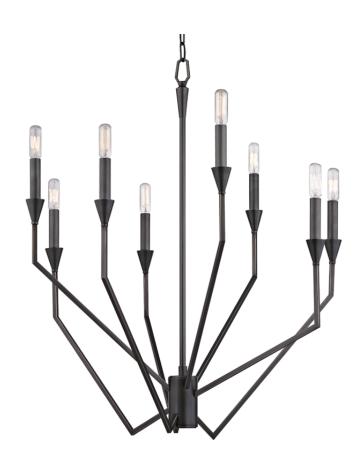

# **ARCHIE**

8508-OB

#### **OLD BRONZE**

Coastal Suitable Finish (EPM): No

## **DIMENSIONS**

Height: 31.5"

Width/Diameter: 25.25"
Minimum Height: 33.5"
Maximum Height: 90"
Canopy/Backplate: 6"
Hanging Type: 54" Chain
Product Weight: 10lb
Canopy/Backplate Shape: Round

Canopy/Backplate Shape: Round Sloped Ceiling Compatible: Yes

## Bulb 1

Bulb Included: No

Socket: E12 Candelabra Base

Bulb Type: T8-3 Max Wattage: 40 Bulb Quantity: 8 Bulb Included: No Wire Length: 120"

Cord Type: SPT-1 SILVER W/ TINNED GROUND

**WIRE** 

Gem Box Required (2"x3"): No