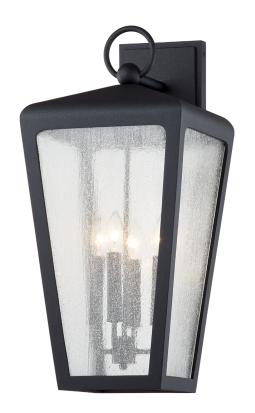

# **MARIDEN**

## B7603-TRN

## **TEXTURED IRON**

Coastal Suitable Finish (EPM): No

# **DIMENSIONS**

Height: 25.5"

Width/Diameter: 11.5" Canopy/Backplate: 6" Extension: 13.25" Top to Center: 3.25"

Canopy/Backplate Shape: Rectangle Sloped Ceiling Compatible: No

Living Finish: No Uplight Only: Yes