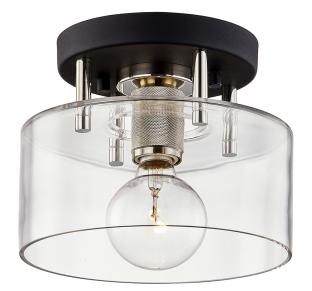

# **BERGAMOT STATION**

C7550-TBK/PN

### DIMENSIONS

Height: 6.75" Width/Diameter: 8.5" Canopy/Backplate: 6.25" Canopy/Backplate Shape: Round Sloped Ceiling Compatible: No Living Finish: No Uplight Only: No

#### Shade

Shade 1: Glass Shade 1 Top Width: 8.5" Shade 1 Height: 4"

## ELECTRICAL

Bulb 1 Bulb Included: No Socket: E26 Medium Base Bulb Type: G25 Max Wattage: 60 Bulb Quantity: 1 Bulb Included: No Wire Length: 7" Gem Box Required (2"x3"): No Dark Sky: No