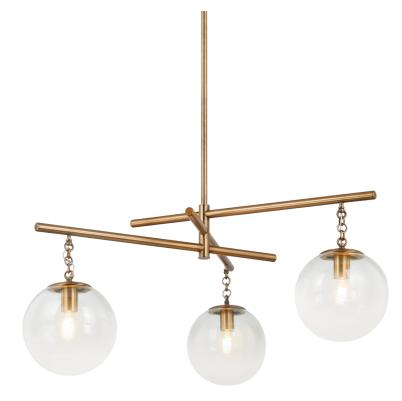

# **WADE**

#### F1044-PBR

Inspired by the cosmos, Wade features large Sfumato glass spheres that orbit the mobile-like structure. A substantial jewelry-like chain an artful geometry add to the design of this chandelier. Available in two sizes in a Patina Brass finish, Wade introduces a moment of contemplation to modern spaces.

#### **DIMENSIONS**

Height: 20.75"

Width/Diameter: 44.25" Minimum Height: 27.25" Maximum Height: 70.75" Canopy/Backplate: 4.5"

Hanging Type: 1-6" / 2-12" / 1-18" Stems

Product Weight: 19.8lb

Canopy/Backplate Shape: Round Sloped Ceiling Compatible: No

#### Shade

Shade 1: Glass

Shade 1 Finish: Sfumato Shade 1 Top Width: 10" Shade 1 Height: 9.5"