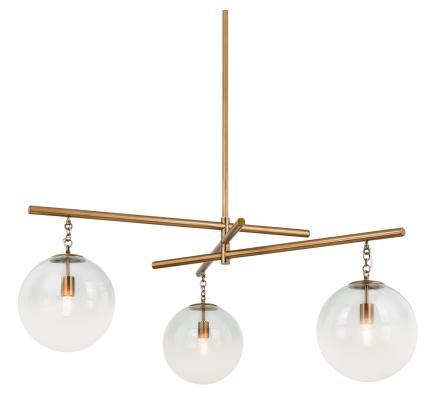

# WADE

## F1059-PBR

Inspired by the cosmos, Wade features large Sfumato glass spheres that orbit the mobile-like structure. A substantial jewelry-like chain an artful geometry add to the design of this chandelier. Available in two sizes in a Patina Brass finish, Wade introduces a moment of contemplation to modern spaces.

#### **DIMENSIONS**

Height: 24"
Width/Diameter: 59"
Minimum Height: 31"
Maximum Height: 70.75"
Canopy/Backplate: 4.5"

Hanging Type: 1-6" / 2-12" / 1-18" Stems

Product Weight: 28.9lb Canopy/Backplate Shape: Round Sloped Ceiling Compatible: No

#### Shade

Shade 1: Glass

Shade 1 Finish: Sfumato Shade 1 Top Width: 13" Shade 1 Height: 12.5"