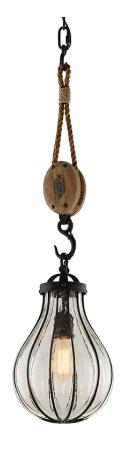

# MURPHY F4904

### VINTAGE IRON WITH RUSTIC WOOD Coastal Suitable Finish (EPM): No

## DIMENSIONS

Height: 33" Width/Diameter: 9" Minimum Height: 37.75" Canopy/Backplate: 4.5" Product Weight: 9lb Canopy/Backplate Shape: Round Sloped Ceiling Compatible: No Living Finish: No Uplight Only: No

### Shade

Shade 1: Glass Shade 1 Finish: Clear Shade 1 Top Width: 9" Shade 1 Height: 12.25"