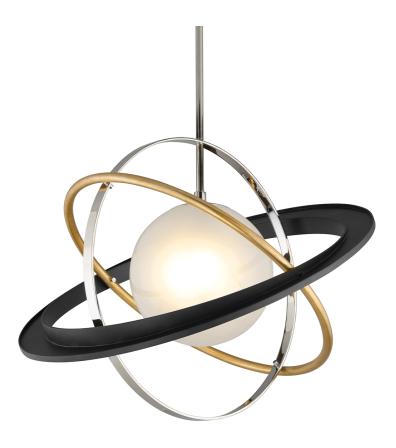

# APOGEE F5513-SFB/VGL/SS

# FINISHES

BRONZE GOLD LEAF AND STAINLESS Coastal Suitable Finish (EPM): No

### DIMENSIONS

Height: 23" Width/Diameter: 30" Minimum Height: 30" Maximum Height: 72" Hanging Type: 1-6" / 2-12" / 1-18" Stems Product Weight: 30lb Sloped Ceiling Compatible: No Living Finish: No Uplight Only: No